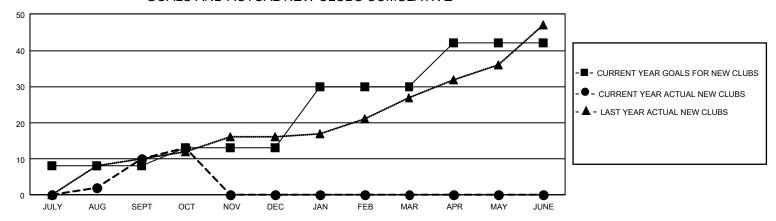

## GMT Constitutional Area 3, Group B

REPORT DOES NOT INCLUDE CLUBS IN UNDISTRICTED AREAS.

| Clubs                 |               |           |               | Members               |                          |                         |                                                    |
|-----------------------|---------------|-----------|---------------|-----------------------|--------------------------|-------------------------|----------------------------------------------------|
| RESULTS FOR 2023-2024 |               |           |               | RESULTS FOR 2023-2024 |                          |                         |                                                    |
| QUARTER               | NEW CLUB GOAL | NEW CLUBS | DROPPED CLUBS | QUARTER MI            | EMBER GROWTH NET<br>GOAL | MEMBER GROWTH<br>ACTUAL | DROPPED MEMBERS<br>ACTUAL (including<br>transfers) |
| JULY/AUG/SEPT         | 24            | 10        | 6             | JULY/AUG/SEP1         | Т 370                    | 842                     | 923                                                |
| OCT/NOV/DEC           | 15            | 3         | 0             | OCT/NOV/DEC           | 386                      | 307                     | 146                                                |
| JAN/FEB/MAR           | 51            | 0         | 0             | JAN/FEB/MAR           | 476                      | 0                       | 0                                                  |
| APR/MAY/JUNE          | 36            | 0         | 0             | APR/MAY/JUNE          | 406                      | 0                       | 0                                                  |

## GOALS AND ACTUAL NEW CLUBS CUMULATIVE