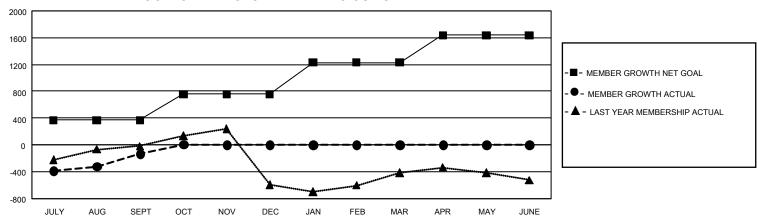

## GMT Constitutional Area 3, Group B

REPORT DOES NOT INCLUDE CLUBS IN UNDISTRICTED AREAS.

| Clubs                 |               |           |               | Members               |                          |                         |                                                    |
|-----------------------|---------------|-----------|---------------|-----------------------|--------------------------|-------------------------|----------------------------------------------------|
| RESULTS FOR 2023-2024 |               |           |               | RESULTS FOR 2023-2024 |                          |                         |                                                    |
| QUARTER               | NEW CLUB GOAL | NEW CLUBS | DROPPED CLUBS | QUARTER MI            | EMBER GROWTH NET<br>GOAL | MEMBER GROWTH<br>ACTUAL | DROPPED MEMBERS<br>ACTUAL (including<br>transfers) |
| JULY/AUG/SEPT         | 24            | 10        | 6             | JULY/AUG/SEP1         | Т 370                    | 842                     | 923                                                |
| OCT/NOV/DEC           | 15            | 3         | 0             | OCT/NOV/DEC           | 386                      | 307                     | 146                                                |
| JAN/FEB/MAR           | 51            | 0         | 0             | JAN/FEB/MAR           | 476                      | 0                       | 0                                                  |
| APR/MAY/JUNE          | 36            | 0         | 0             | APR/MAY/JUNE          | 406                      | 0                       | 0                                                  |

## GOALS AND ACTUAL MEMBERS CUMULATIVE

| DROPPED CLUBS: 6 |       | 278 CLUBS OF 941 ADDED 1<br>OR MORE NEW MEMBERS | GENDER DISTRIBUTION                  |                 |  |
|------------------|-------|-------------------------------------------------|--------------------------------------|-----------------|--|
|                  |       |                                                 | MALE                                 | 10,815 (41.85%) |  |
|                  |       |                                                 | FEMALE                               | 15,023 (58.13%) |  |
| DROPPED MEMBERS  |       |                                                 | NON BINARY                           | 0 (0.00%)       |  |
| DECEASED         | 51    |                                                 | PREFER NOT TO ANSWER                 | 4 (0.02%)       |  |
| CLUB CANCELLED   | 48    |                                                 | TOTAL FAMILY UNIT MEMBERS            | 6,552           |  |
| OTHER            | 984   | CLICK HERE FOR                                  | TOTAL TARMET GAT INCIMENTS           |                 |  |
| TOTAL            | 1,083 | CUMULATIVE MEMBERSHIP DATA                      | FAMILY MEMBERS PAYING HALF DUES 3,84 |                 |  |